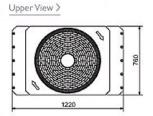

## **Product Details**

| PUHY-EP250YJM-A                     |                |
|-------------------------------------|----------------|
| Capacity (kW):                      |                |
| Heating (Nominal)                   | 31.5           |
| Cooling (Nominal)                   | 28.0           |
| Heating (UK)                        | 31.5           |
| Cooling (UK)                        | 26.6           |
| Power Input (kW) Heating (Nominal)  | 7.15           |
| Power Input (kW) Cooling (Nominal)  | 6.73           |
| Power Input (kW) Heating (UK)       | 9.01           |
| Power Input (kW) Cooling (UK)       | 3.87           |
| Max No. of Connectable Indoor Units | 21             |
| Airflow(m3/min)                     | 210            |
| Noise (dBA)                         | 60             |
| Width - mm                          | 1220           |
| Depth - mm                          | 760            |
| Height - mm                         | 1710           |
| Weight - kg                         | 250            |
| Electrical Supply                   | 380-415v, 50Hz |
| Phase                               | 3              |
| Mains Cable No. Cores               | 4 + earth      |
| Starting Current (A)                | 8              |
| Running Current (A) - Heating       | 11             |
| Running Current (A) - Cooling       | 10.4           |
| Fuse Rating (BS88) - HRC (A)        | 20             |

## Dimension

PUHY-EP250YJM-A

Tel:

Fax:

Telephone: 01707 282880

Email: air.conditioning@meuk.mee.com Website: http://www.mitsubishielectric.co.uk/aircon

Mitsubishi Electric reserves the right to make any variation in technical specification to the equipment described, or to withdraw or replace products without prior notification or public announcement.