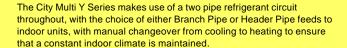

## **PUHY-EP250YJM-A**

High COP Y Series 10hp Outdoor Unit

R410A Heat Pump

Pictures not to scale

## **Product Details**

| PUHY-EP250YJM-A                     |                |
|-------------------------------------|----------------|
| Capacity (kW):                      |                |
| Heating (Nominal)                   | 31.5           |
| Cooling (Nominal)                   | 28.0           |
| Heating (UK)                        | 31.5           |
| Cooling (UK)                        | 26.6           |
| Power Input (kW) Heating (Nominal)  | 7.15           |
| Power Input (kW) Cooling (Nominal)  | 6.73           |
| Power Input (kW) Heating (UK)       | 9.01           |
| Power Input (kW) Cooling (UK)       | 3.87           |
| Max No. of Connectable Indoor Units | 21             |
| Airflow(m3/min)                     | 210            |
| Noise (dBA)                         | 60             |
| Width - mm                          | 1220           |
| Depth - mm                          | 760            |
| Height - mm                         | 1710           |
| Weight - kg                         | 250            |
| Electrical Supply                   | 380-415v, 50Hz |
| Phase                               | 3              |
| Mains Cable No. Cores               | 4 + earth      |
| Starting Current (A)                | 8              |
| Running Current (A) - Heating       | 11             |
| Running Current (A) - Cooling       | 10.4           |
| Fuse Rating (BS88) - HRC (A)        | 20             |