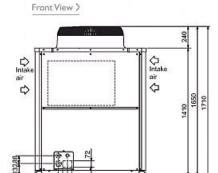

## **Product Details**

| PUHY-EP250YJM-A                     |                |
|-------------------------------------|----------------|
| Capacity (kW):                      |                |
| Heating (Nominal)                   | 31.5           |
| Cooling (Nominal)                   | 28.0           |
| Heating (UK)                        | 31.5           |
| Cooling (UK)                        | 26.6           |
| Power Input (kW) Heating (Nominal)  | 7.15           |
| Power Input (kW) Cooling (Nominal)  | 6.73           |
| Power Input (kW) Heating (UK)       | 9.01           |
| Power Input (kW) Cooling (UK)       | 3.87           |
| Max No. of Connectable Indoor Units | 21             |
| Airflow(m3/min)                     | 210            |
| Noise (dBA)                         | 60             |
| Width - mm                          | 1220           |
| Depth - mm                          | 760            |
| Height - mm                         | 1710           |
| Weight - kg                         | 250            |
| Electrical Supply                   | 380-415v, 50Hz |
| Phase                               | 3              |
| Mains Cable No. Cores               | 4 + earth      |
| Starting Current (A)                | 8              |
| Running Current (A) - Heating       | 11             |
| Running Current (A) - Cooling       | 10.4           |
| Fuse Rating (BS88) - HRC (A)        | 20             |

## Dimension

PUHY-EP250YJM-A

Tel:

Fax:

Telephone: 01707 282880

Email: air.conditioning@meuk.mee.com Website: http://www.mitsubishielectric.co.uk/aircon

Mitsubishi Electric reserves the right to make any variation in technical specification to the equipment described, or to withdraw or replace products without prior notification or public announcement.